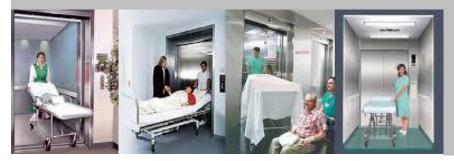

#### **3. HOSPITAL ELEVATOR**

Machine roomless hospital elevator
 Machine room hospital elevator

Asia Fuji hospital elevator is not only used to convey the passengers. It has special and strict requirements of function and performance because of its special use purpose. Asia Fuji hospital elevator can accurately control the lift running speed with smooth and comfortable operation. Asia Fuji hospital elevator lays stress on the humane design, it fully optimizes the car structure and satisfies customer using demands to the maximum. It provides the passengers with quiet and elegant space.